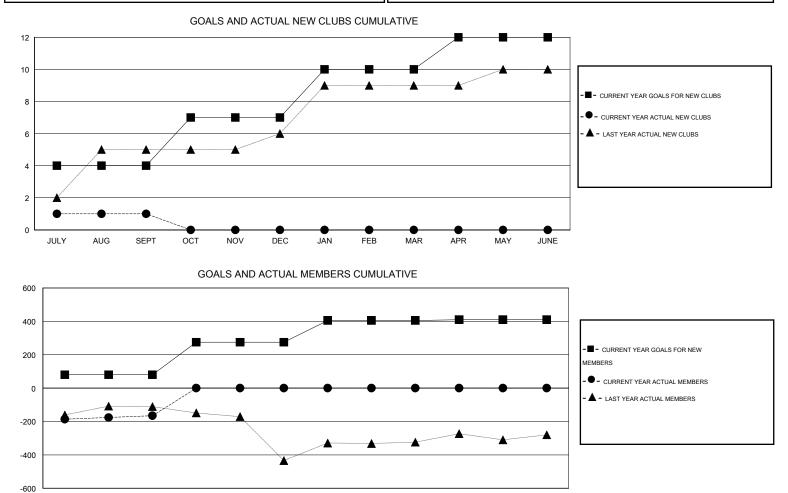

## NAZMUL HAQUE GMT:

| GMT:                  | GMT: NAZMUL HAQUE |                  |           | LOCATIO          | NDIA NDIA        |                       |                    |                                     |                    | GMT CA 6         |  |
|-----------------------|-------------------|------------------|-----------|------------------|------------------|-----------------------|--------------------|-------------------------------------|--------------------|------------------|--|
|                       |                   |                  | Clubs     |                  |                  | Members               |                    |                                     |                    |                  |  |
| RESULTS FOR 2016-2017 |                   |                  |           |                  |                  | RESULTS FOR 2016-2017 |                    |                                     |                    |                  |  |
| QUARTE                | ER                | NEW CLUB<br>GOAL | NEW CLUBS | DROPPED<br>CLUBS | NET<br>GAIN/LOSS | QUARTER               | NEW MEMBER<br>GOAL | CHARTER AND<br>NEW MEMBERS<br>ADDED | DROPPED<br>MEMBERS | NET<br>GAIN/LOSS |  |
| JULY/AU               | G/SEPT            | 4                | 1         | 3                | -2               | JULY/AUG/SEPT         | 80                 | 180                                 | 345                | -165             |  |
| OCT/NOV               | //DEC             | 3                | 0         | 0                | 0                | OCT/NOV/DEC           | 195                | 0                                   | 0                  | 0                |  |
| JAN/FEB/              | /MAR              | 3                | 0         | 0                | 0                | JAN/FEB/MAR           | 130                | 0                                   | 0                  | 0                |  |
| APR/MAY               | //JUNE            | 2                | 0         | 0                | 0                | APR/MAY/JUNE          | 5                  | 0                                   | 0                  | 0                |  |

JULY SEPT OCT DEC JAN FEB JUNE AUG NOV MAR APR MAY

| DROPPED CLUBS: 3 |    | 32 CLUBS OF 99 ADDED 1 OR MORE           | GENDER DISTRIBUTION |                |              |
|------------------|----|------------------------------------------|---------------------|----------------|--------------|
|                  |    | NEW MEMBERS                              | MALE                | 2,580 (77.55%) |              |
|                  |    |                                          | FEMALE              | 747 (22.45%)   |              |
| DROPPED MEMBERS  |    |                                          |                     |                |              |
| DECEASED 5       |    |                                          |                     |                |              |
| CLUB CANCELLED   | 20 | CLICK HERE FOR HEALTH<br>ASSESSMENT DATA | FAMILY UNIT MEMBERS |                | 1,768<br>680 |
| OTHER 3          | 20 |                                          | HEAD OF HOUSEHOLD   |                |              |
| TOTAL 345        |    |                                          | NON-HEAD OF HOUSEHO | 1,088          |              |